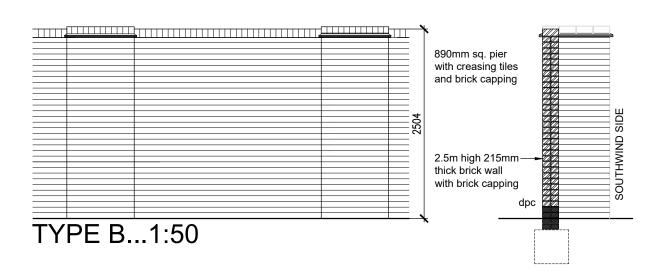

Ш

TYPE C...1:50

TYPE F...1:50

NOTE:

THIS DRAWING IS BASED ON AN OS MAP

TREES SHOWN ARE INDICATIVE ONLY.

C 26.09.22 LPA comments

B 16.09.22 LPA comments