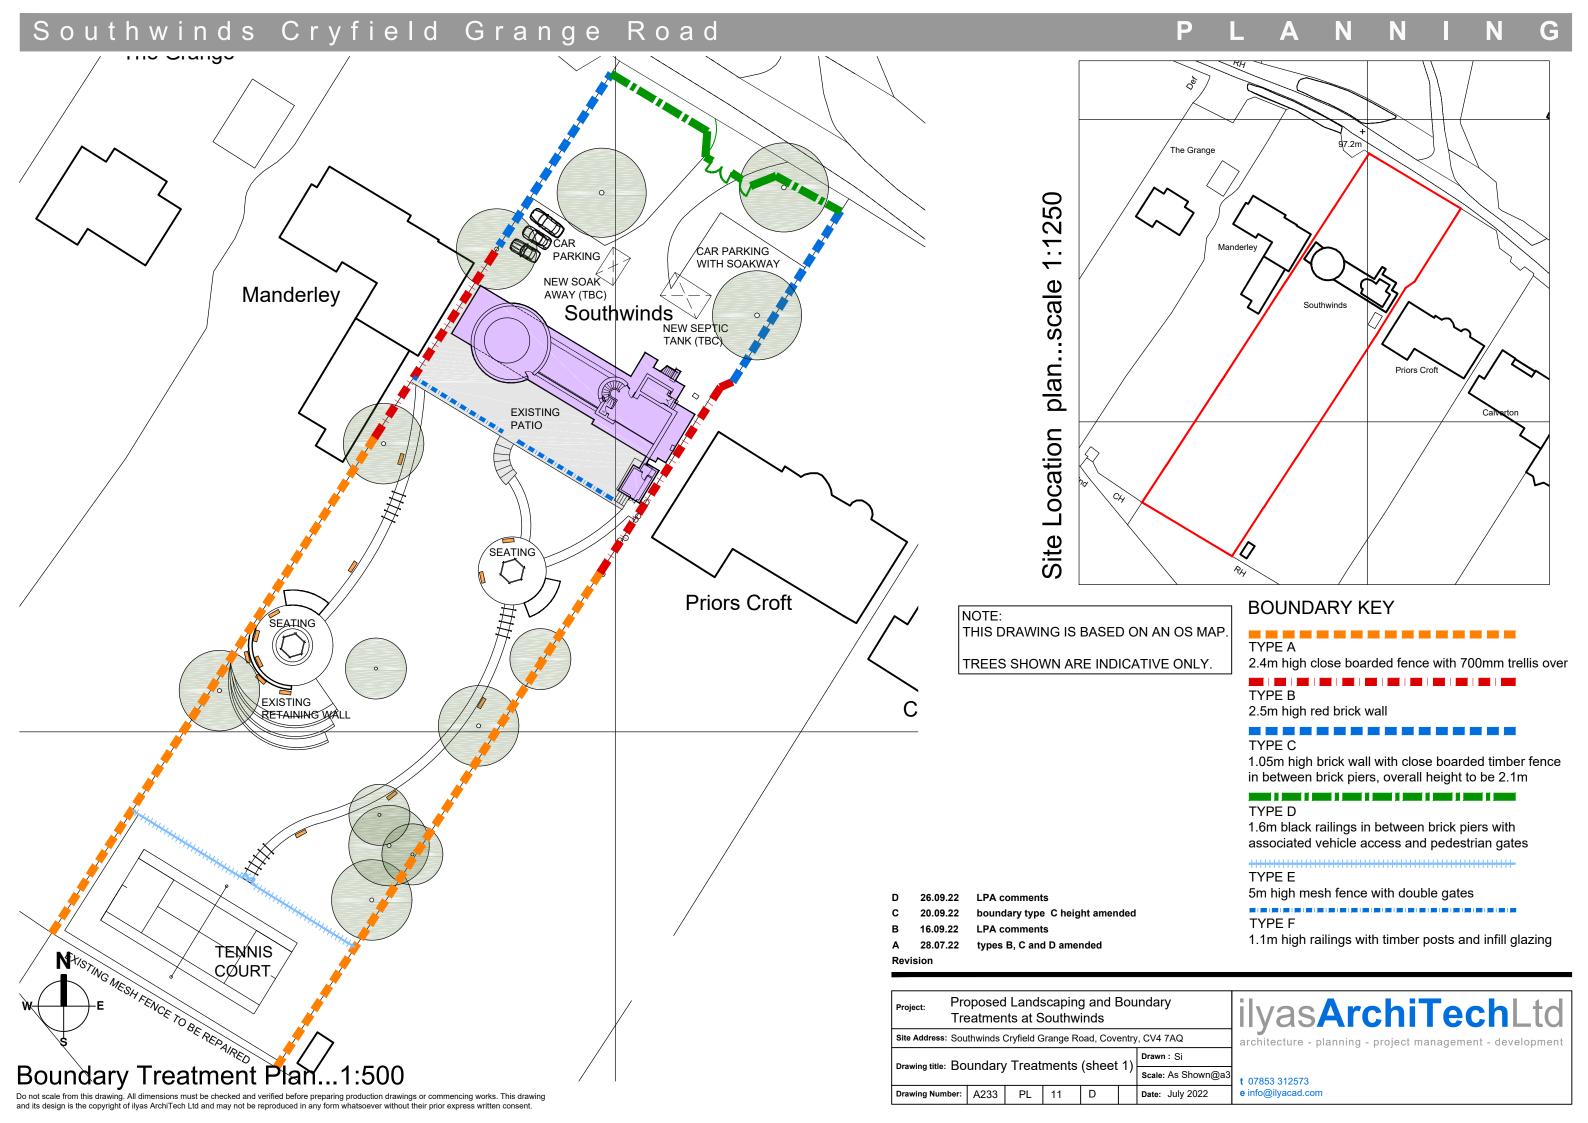

## **ELEVATION 2**





NOTE:

SITE SECTION IS BASED ON TOPOGRAPHICAL SURVEY CONDUCTED BY CASTLE SURVEY LTD

## Revision

| Project: Proposed Landscaping and Boundary Treatments at Southwinds |        |    |    |  |  |                 | ilyasArchiTechLtd                                          |
|---------------------------------------------------------------------|--------|----|----|--|--|-----------------|------------------------------------------------------------|
| Site Address: Southwinds Cryfield Grange Road, Coventry, CV4 7AQ    |        |    |    |  |  |                 | architecture - planning - project management - development |
| Drawing title: Boundary Elevations                                  |        |    |    |  |  | Drawn : Si      |