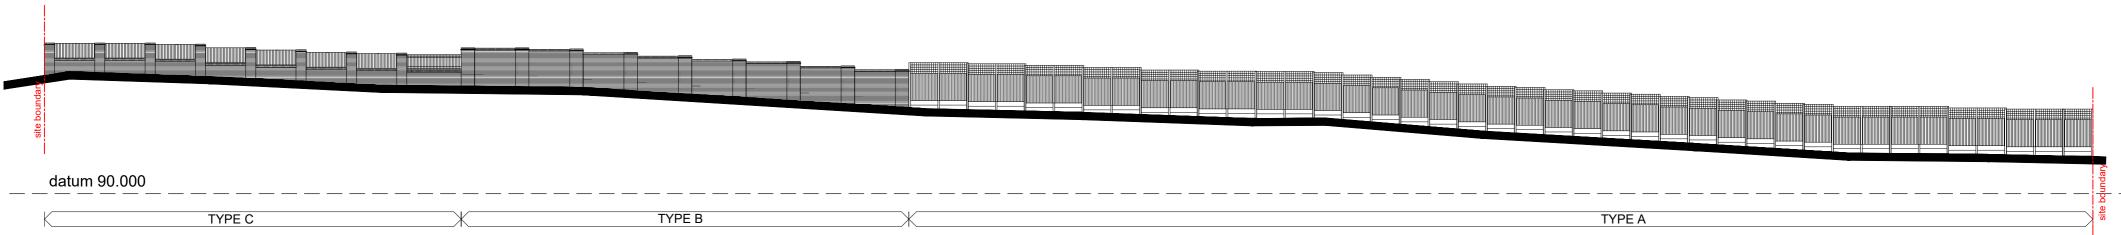

## **ELEVATION 2**

NOTE:

SITE SECTION IS BASED ON TOPOGRAPHICAL SURVEY CONDUCTED BY CASTLE SURVEY LTD

## Revision

| Project: Proposed Landscaping and Boundary Treatments at Southwinds |        |    |    |  |  |                 | ilyasArchiTechLtd                                          |
|---------------------------------------------------------------------|--------|----|----|--|--|-----------------|------------------------------------------------------------|
| Site Address: Southwinds Cryfield Grange Road, Coventry, CV4 7AQ    |        |    |    |  |  |                 | architecture - planning - project management - development |
| Drawing title: Boundary Elevations                                  |        |    |    |  |  | Drawn : Si      |                                                            |
| brawing due: Dodition y Elevations                                  |        |    |    |  |  | Scale: 1:250@a2 | t 07853 312573                                             |
| Drawing Number                                                      | : A233 | PL | 13 |  |  | Date: Oct 2022  | e info@ilyasarchitech.co.uk                                |