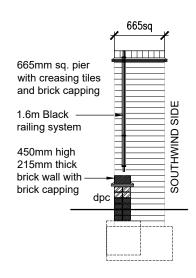

TYPE D (gate elevations)...1:50

665mm sq. pier

close boarded

fence between

1.05 high 215mm thick brick wall

with brick capping

with creasing tiles and brick capping

TYPE D...1:50