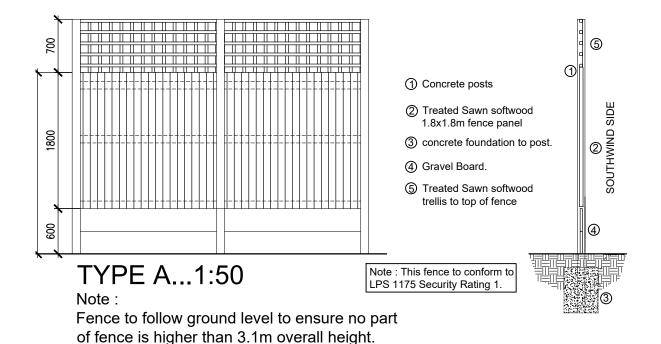

| architecture - planning - project management - development |
| Drawing title: Boundary Elevations                                  |        |    |    |  |  | Drawn : Si      |                                                            |
| brawing due: Dodition y Elevations                                  |        |    |    |  |  | Scale: 1:250@a2 | t 07853 312573                                             |
| Drawing Number                                                      | : A233 | PL | 13 |  |  | Date: Oct 2022  | e info@ilyasarchitech.co.uk                                |





TYPE D (gate elevations)...1:50



665mm sq. pier

close boarded

fence between

1.05 high 215mm thick brick wall

with brick capping

with creasing tiles and brick capping

TYPE D...1:50

Ш









TYPE C...1:50

TYPE F...1:50

NOTE:

THIS DRAWING IS BASED ON AN OS MAP

TREES SHOWN ARE INDICATIVE ONLY.

C 26.09.22 LPA comments

B 16.09.22 LPA comments

A 28.07.22 types B, C and D amended

Revision



## Boundary Treatment Plan...1:500