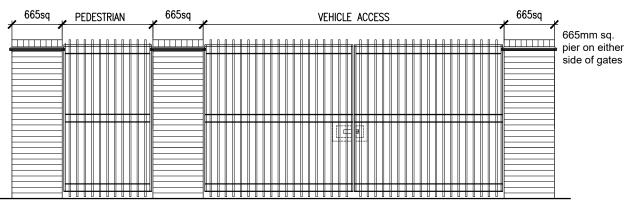

TYPE D (gate elevations)...1:50

665mm sq. pier

close boarded

fence between

1.05 high 215mm thick brick wall

with brick capping

with creasing tiles and brick capping

TYPE D...1:50