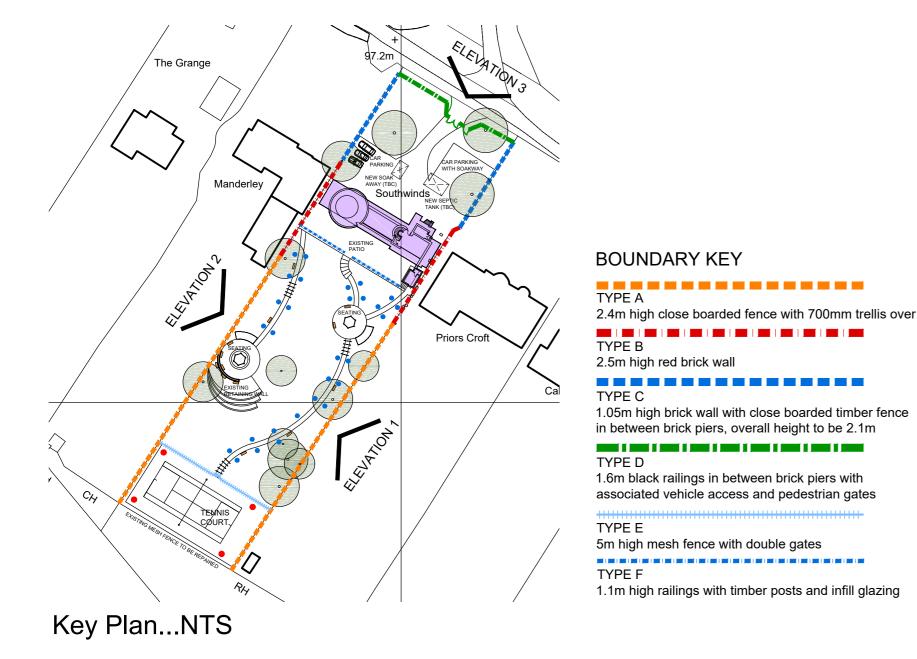

Ш

TYPE C...1:50

TYPE F...1:50

NOTE:

THIS DRAWING IS BASED ON AN OS MAP

TREES SHOWN ARE INDICATIVE ONLY.

C 26.09.22 LPA comments

B 16.09.22 LPA comments

A 28.07.22 types B, C and D amended

Revision