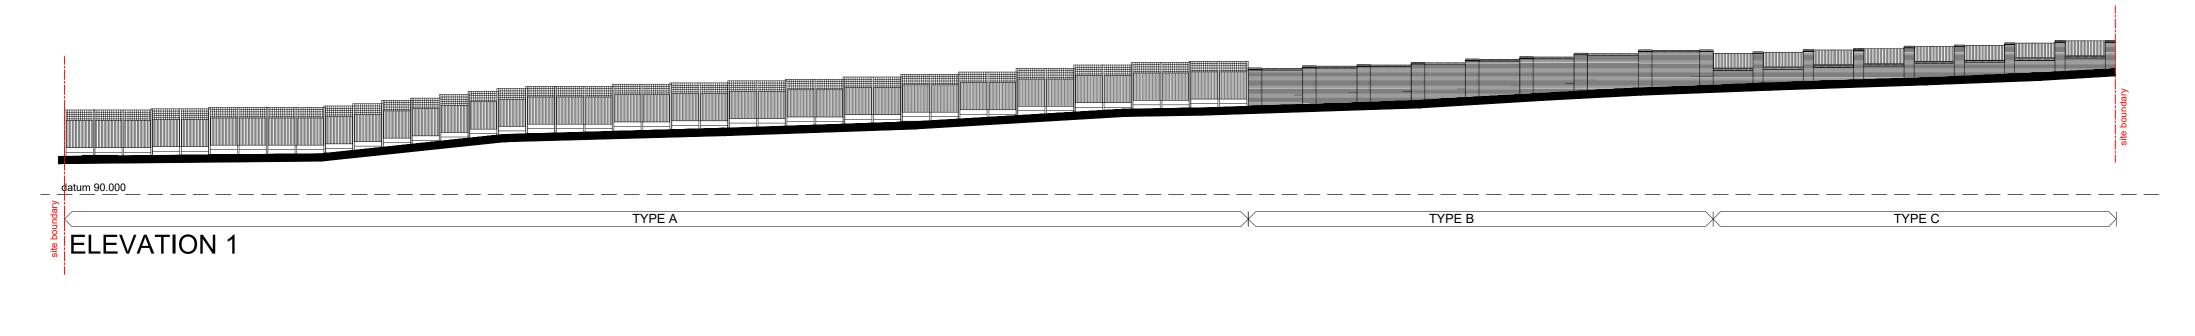

## **ELEVATION 2**

NOTE:

SITE SECTION IS BASED ON TOPOGRAPHICAL SURVEY CONDUCTED BY CASTLE SURVEY LTD

## Revision

| Project: Proposed Landscaping and Boundary Treatments at Southwinds |        |    |    |  |  |                 | ilyasArchiTechLtd                                          |
|---------------------------------------------------------------------|--------|----|----|--|--|-----------------|------------------------------------------------------------|
| Site Address: Southwinds Cryfield Grange Road, Coventry, CV4 7AQ    |        |    |    |  |  |                 | architecture - planning - project management - development |
| Drawing title: Boundary Elevations                                  |        |    |    |  |  | Drawn : Si      |                                                            |
| brawing due: Dodition y Elevations                                  |        |    |    |  |  | Scale: 1:250@a2 | t 07853 312573                                             |
| Drawing Number                                                      | : A233 | PL | 13 |  |  | Date: Oct 2022  | e info@ilyasarchitech.co.uk                                |