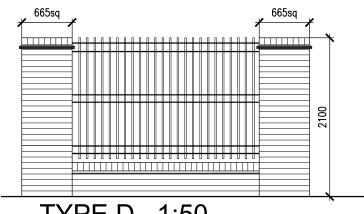

TYPE D (gate elevations)...1:50

665mm sq. pier

close boarded

fence between

1.05 high 215mm thick brick wall

with brick capping

with creasing tiles and brick capping

TYPE D...1:50