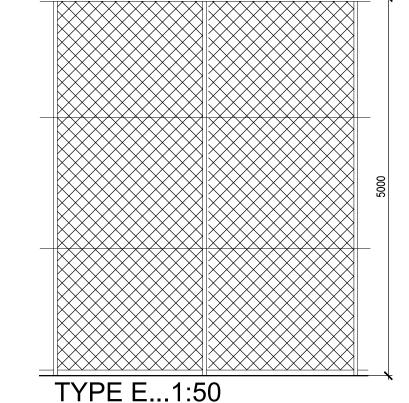

Ш

TYPE C...1:50

TYPE F...1:50

NOTE:

THIS DRAWING IS BASED ON AN OS MAP

TREES SHOWN ARE INDICATIVE ONLY.

C 26.09.22 LPA comments

B 16.09.22 LPA comments